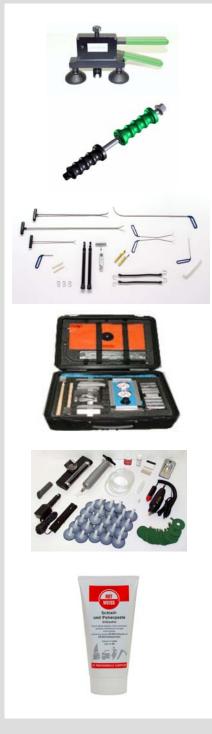

#### **TwenTec Dent Repair Systems**

TwenTec offers three methods for the removal of dents in car bodies :

- Small dents can be repaired quickly and effectively with the Dent Repair Glue Systems (Dent Lifter, Slide Hammer) which do not require major investments in tools and training.
- With the Dent Repair Tool Systems you will be able to repair not only the small dents, but also larger and sharp dents without respray (if the original paint has not been damaged)
- The Dent Repair Air Cushion method has been developed for the repair of large dents, especially in areas that are hard to reach. These damages normally require a respray.

#### **TwenTec Windscreen Repair Systems**

Repairing windscreen damages like pits and stars in layered windscreen glass is easy with the TwenTec Windscreen Repair Systems. Repair time is approx. 20 minutes, without the need to disassemble the windscreen.