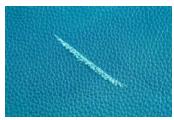

#### **TwenTec Windscreen Repair Systems**

Repairing windscreen damages like pits and stars in layered windscreen glass is easy with the TwenTec Windscreen Repair Systems. Repair time is approx. 20 minutes, without the need to disassemble the windscreen.