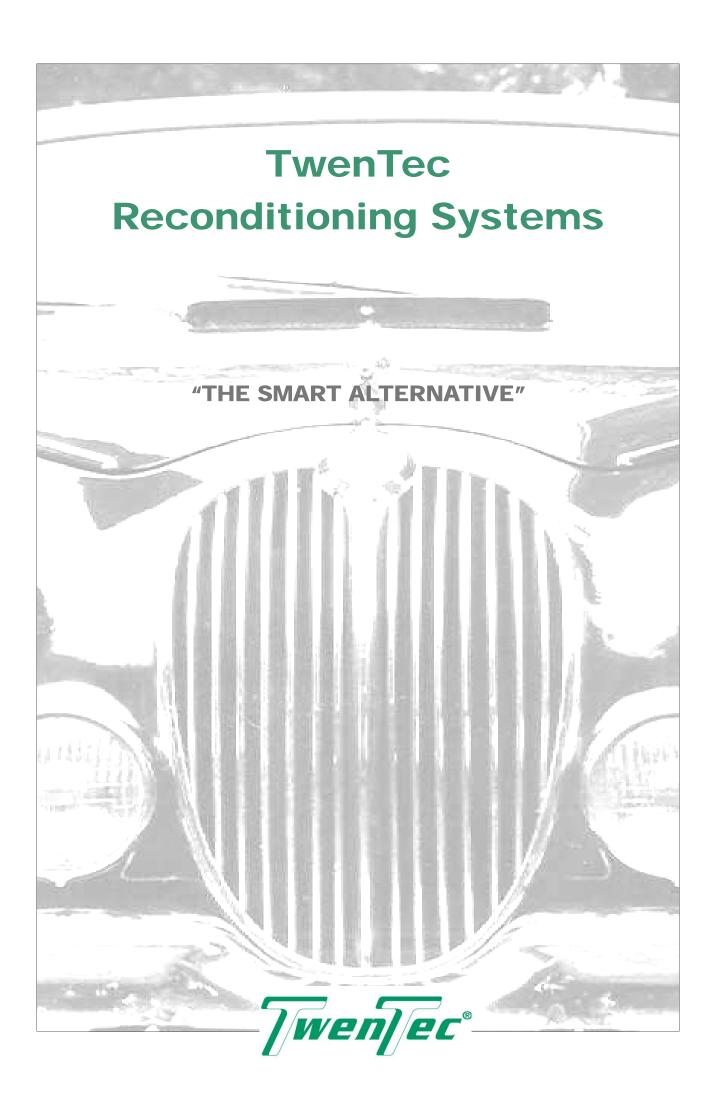

#### **TwenTec Dent Repair Systems**

TwenTec offers three methods for the removal of dents in car bodies :

- Small dents can be repaired quickly and effectively with the Dent Repair Glue Systems (Dent Lifter, Slide Hammer) which do not require major investments in tools and training.
- With the Dent Repair Tool Systems you will be able to repair not only the small dents, but also larger and sharp dents without respray (if the original paint has not been damaged)
- The Dent Repair Air Cushion method has been developed for the repair of large dents, especially in areas that are hard to reach. These damages normally require a respray.

#### **TwenTec Windscreen Repair Systems**

Repairing windscreen damages like pits and stars in layered windscreen glass is easy with the TwenTec Windscreen Repair Systems. Repair time is approx. 20 minutes, without the need to disassemble the windscreen.

## **TwenTec Paint Refinishing Systems**

These high-quality systems, based on the famous German Rot-Weiss products, not only enable you to buff up weather-beaten paints to their original gloss, you also can use them to remove scratches, trapped dirt, overspray etc. Easy to apply and highly economical.

#### TwenTec Plastic Welding System

The TwenTec Plastic Welding System is ideal for making quality repairs to virtually any type of plastic, even "problem plastics" like TPO and PP. The repair method is quite simple and offers a considerable time saving, compared to the traditional two-part adhesive repair method. In many cases the damaged part does not need to be disassembled.

#### **TwenTec Structure Repair Systems**

With the TwenTec Structure Repair Systems you can repair damages to the structure of dashboards, leather seats and trims. The materials to reproduce grain patterns and textures give a virtually undetectable repair. The TwenTec Structure Repair Systems however are not only meant for the repair of minor surface structure damages, but are also very well suited for reapplying the desired structure after the repair of the parts underneath (e.g holes in dashboards, cuts in leather).

#### TwenTec Fabric Cleaning System

The TwenTec Fabric Cleaning System is built around the famous Tornador Gun.

This air-operated Spray-Gun vaporizes the special TwenTec cleaning liquid and sprays it under pressure on to the fabric parts to be cleaned.