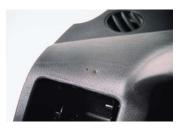

#### **TwenTec Structure Repair Systems**

With the TwenTec Structure Repair Systems you can repair damages to the structure of dashboards, leather seats and trims. The materials to reproduce grain patterns and textures give a virtually undetectable repair. The TwenTec Structure Repair Systems however are not only meant for the repair of minor surface structure damages, but are also very well suited for reapplying the desired structure after the repair of the parts underneath (e.g holes in dashboards, cuts in leather).

TwenTec structure repair products and repair techniques are specifically developed for these applications and give long-lasting results.