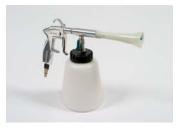

#### TwenTec Fabric Cleaning System

The TwenTec Fabric Cleaning System is built around the famous Tornador Gun.

This air-operated Spray-Gun vaporizes the special TwenTec cleaning liquid and sprays it under pressure on to the fabric parts to be cleaned.

The cleaning properties of the liquid are optimally used in this way. The result : a very thorough cleaning of fabric parts in the car interior. Loose mats can be treated as well with the same amazing results.

After the treatment the Tornador Gun can be used to dry the cleaned areas with air.

The TwenTec cleaning liquid is a concentrate, which should be diluted with water, and which therefore is very economical in usage.