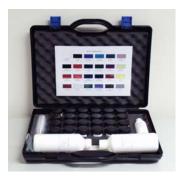

The TwenTec Paint Chip Repair Kit contains 24 ready mixed colours. These are the most common colours. Other colours and/or brand specific colour sets can be supplied as well.

WPT

CERTIFICATE

Paintless Dent Removal